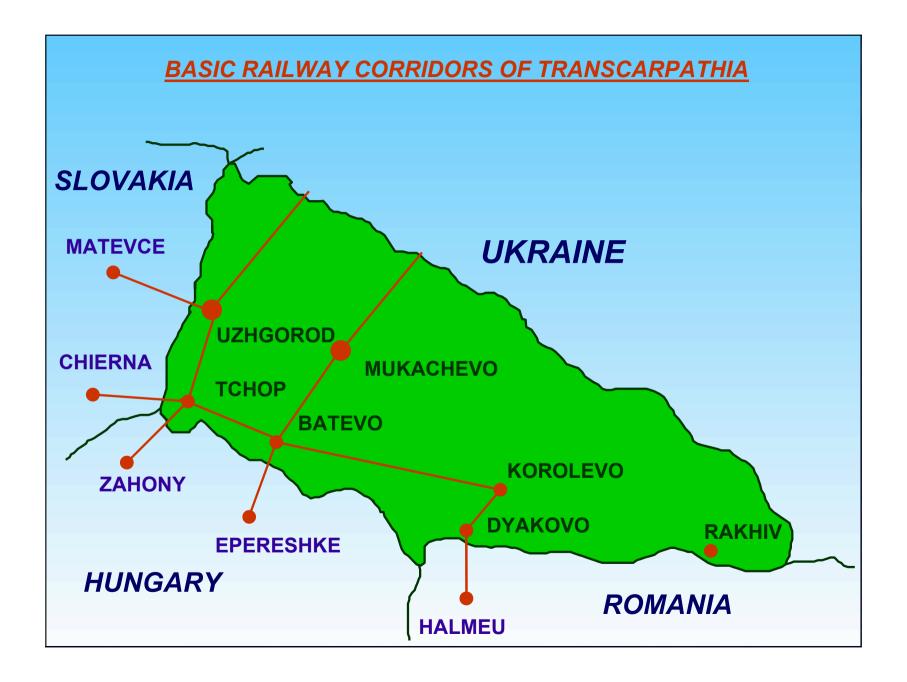

### **WESTERN BORDERS OF UKRAINE**

### **EXTERNAL CARGO STREAMS OF TRANSCARPATIA** Finland (Saint Petersburg) Faroelslands Norwa Estonia (Moscow) Latvia Denmark (Copenhagen) John Sele of Man Netherlands Lithuania Belarus Poland Ger nany Kazachstan Czech Republi Luxembourg Vienna) Moldo Austria Hungary Switzerland France Slovenia Romania Padua) (Belgrade) (Bucharest) an Marino Serbia and Montenegro Bulgaria Italy (Sofia) Tirana