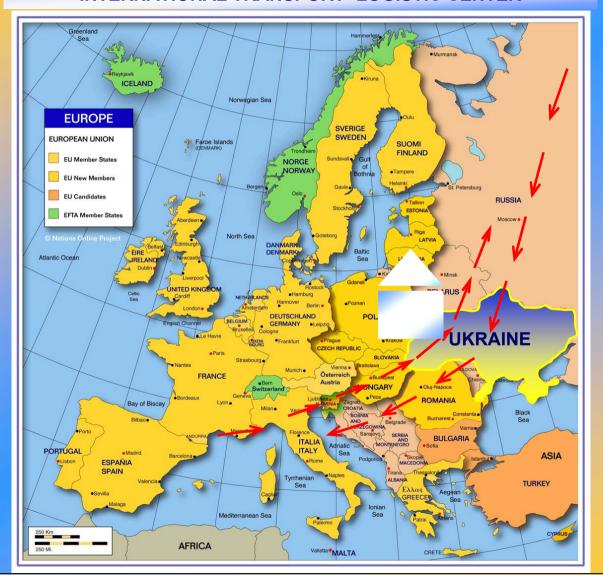

## Ukraine is a bridge between Europe & Asia, North & South, West & East

### **WESTERN BORDERS OF UKRAINE**